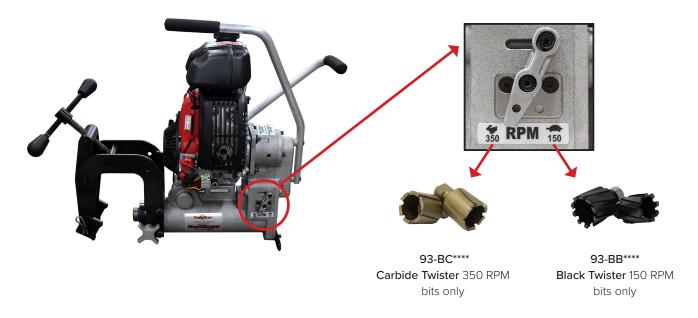

## **RB2SPD Instructions:**

**93-1005 RB2SPD** is designed to work with both **Black Twister** 150 RPM and **Carbide Twister** 350 RPM, please ensure you utilize your Twister Bits with the correct speed.