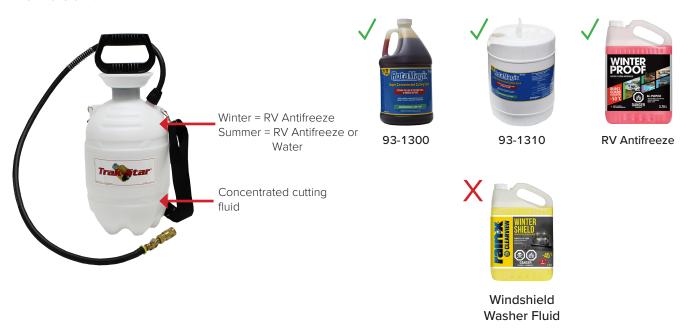

When cutting, it is imperative to use concentrated cutting fluid.

Please fill the concentrate fluid until the top of the feet of the coolant bottle and the remainder with **RV Antifreeze** in the winter or water in the summer. Shake well.

Do not use **windshield washer fluid** as it contains alcohol and will **deteriorate** internal o-rings, seals and grease within the drill.